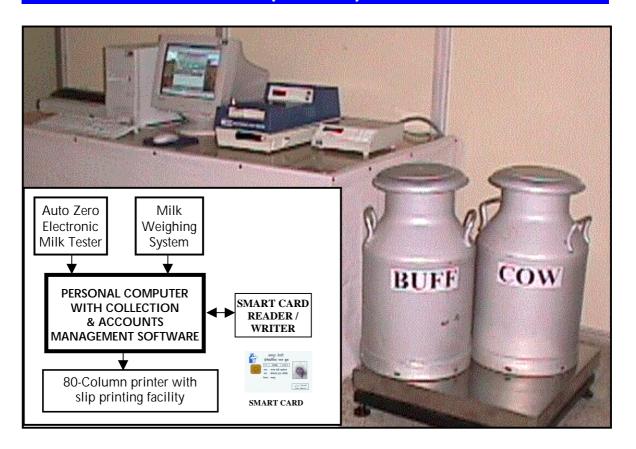

#### **SYSTEM DESCRIPTION:**

The Smart PC Based Milk Collection Station is specially designed integrated system, which is a combination of several units viz; AZ Electronic Milk Tester, Milk Weighing System, Personal Computer with smart card reader / writer & 80-column Printer. It is integrated with software support for milk collection and Society Accounts Management.

The system is suitable for instant weighing of the Milk, measurement of Fat content and calculating the amount payable to the member based on Fat & Weight. The smart card serves the purpose of member identification and acts as an Electronic Pass Book for the member wherein his/her milk transaction data is stored. The system can also be used later for maintaining the complete records of the collection centre together with details of all transactions of the village co-operative society.

This system can perform 120-150 operations in an hour. The sequence of operation require, insertion of smart card, pouring of milk in a weighing container, collection of milk sample at the time of pouring, measuring of fat content, calculation of payment and printing of payment slip.